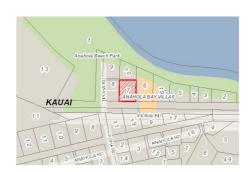

Land Area: 13,000 sqft

## Remarks

2 BEACH HOUSES... Completely furnished! At the heart of Anahola Bay, this rare find is truly a coastal gem with two separate and beautifully maintained Hawaiian style homes, one main house and one guest house. The spacious 13,000 square foot lot is just a quick stroll away from the warm sandy shoreline and multiple surf breaks. Come home to fragrant plumeria trees, ocean breezes and the pristine blue waters of Anahola Beach.